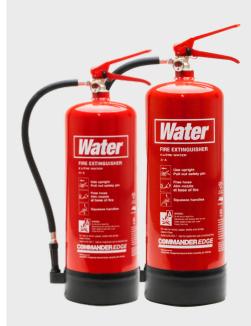

#### PLAIN WATER FIRE EXTINGUISHER

A water-based fire extinguisher is a popular choice for Class A fires (combustible materials). Water fire extinguishers work by cooling the fuel and ensuring it burns at a much slower pace until the fire is extinguished. With a low cost price, ease of maintenance and the fact they're an environmentally friendly option, it's easy to see why water fire extinguishers are a preferred choice for many businesses.

| <b>Technical Specification</b> | FX-PWA-006-AAA | FX-PWA-009-AAA |
|--------------------------------|----------------|----------------|
| Capacity                       | 6ltr           | 9ltr           |
| Fire Rating                    | 21A            | 27A            |
| Extinguishing Medium           | Plain Water    | Plain Water    |
| Working Pressure               | 12 bar         | 12 bar         |
| Temperature Range              | +5° to +60°C   | +5° to +60°C   |
| Cylinder Material              | Steel          | Steel          |
| Pressuring Gas                 | Nitrogen       | Nitrogen       |

#### PRODUCT CODE

FX-PWA-006-AAA | FX-PWA-009-AAA