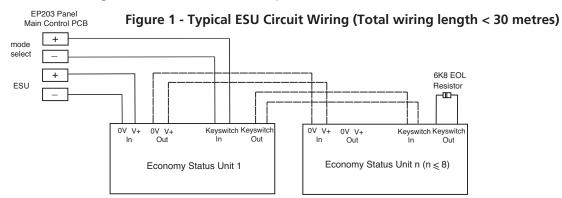

## Wiring

The first ESU connects to the relevant connector block on the Main Control PCB, inside the EP203 panel, via a 4-wire connection (2-wire power, 2-wire mode select). The wiring is then daisy-chained onto the remaining ESUs (see Figure 1 below). Total wiring length < 30 metres. A 6k8 end-of-line resistor (supplied in the main EP203 panel accessory pack) must be connected across the terminals of the last ESU on the circuit to allow the wiring to be line monitored for open and short circuit faults.

### TECHNICAL SPECIFICATION

| Economy Status Unit (ESU)                                                                                                                      | Part No. EP211                                                                                                                                                                                      |
|------------------------------------------------------------------------------------------------------------------------------------------------|-----------------------------------------------------------------------------------------------------------------------------------------------------------------------------------------------------|
| Connections:                                                                                                                                   | 1st ESU (In 0V & V+) to Panel (ESU - & +); 1st ESU (Keyswitch In) to Panel (mode select - & +). 1st ESU (Out 0V & V+) to next ESU (In 0V & V+); 1st ESU (Keyswitch Out) to next ESU (Keyswitch In). |
| Power:                                                                                                                                         | 100mA electronic fuse                                                                                                                                                                               |
| Max. number of ESUs:                                                                                                                           | Eight (8). Total wiring length < 30 metres.                                                                                                                                                         |
| Dimensions:                                                                                                                                    | 87mm(w) x 87mm(h) x 35mm(d) approx. (plastic)                                                                                                                                                       |
| Accessory Pack                                                                                                                                 |                                                                                                                                                                                                     |
| 1 x Installation Instructions – Document No. DFU0000211 (this document); 2 x keyswitches; 1 x EP211 ESU PCB Assembly; 2 x (3.5 x 40mm) screws. |                                                                                                                                                                                                     |