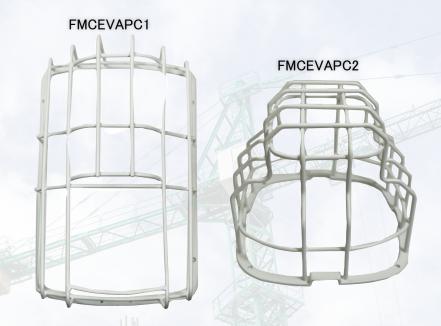

## **PRODUCT INFORMATION:**

Powder coated steel

- Used for Synergy+, Synergy RF and Sitemaster call points as well as Synergy+ and Synergy RF Automatic Detectors
- Can be wall or trolley mounted
- Prevents damage and/or vandalism
- · Pre-drilled holes for easy installation
- Includes basic fixings

https://www.evacuatoralarms.com/product/uncategorized/evacuator-synergy-protective-cage/

| Call Point Cage Product Code: | FMCEVAPC1           |
|-------------------------------|---------------------|
| AD Cage Product Code:         | FMCEVAPC2           |
| Material:                     | Powder coated steel |
| Call Point Cage Dimensions:   | 310 x 200 x 115mm   |
| AD Cage Dimensions:           | 200 x 200 x 150mm   |